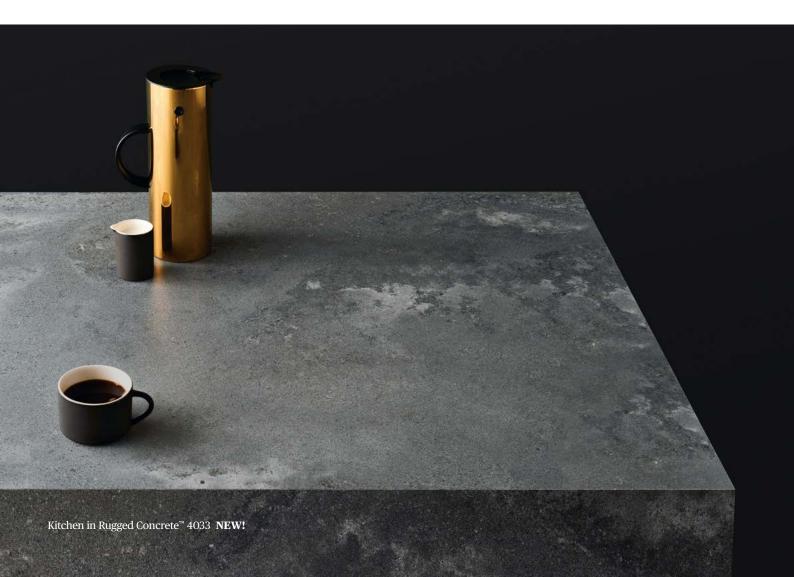

## **Industrial Inspired**

Caesarstone's range of concrete and terrazzo inspired designs with their unique matt surface finishes, offer a sleek and low maintenance alternative and achieve a modern industrial look with all the benefits of a quartz surface.