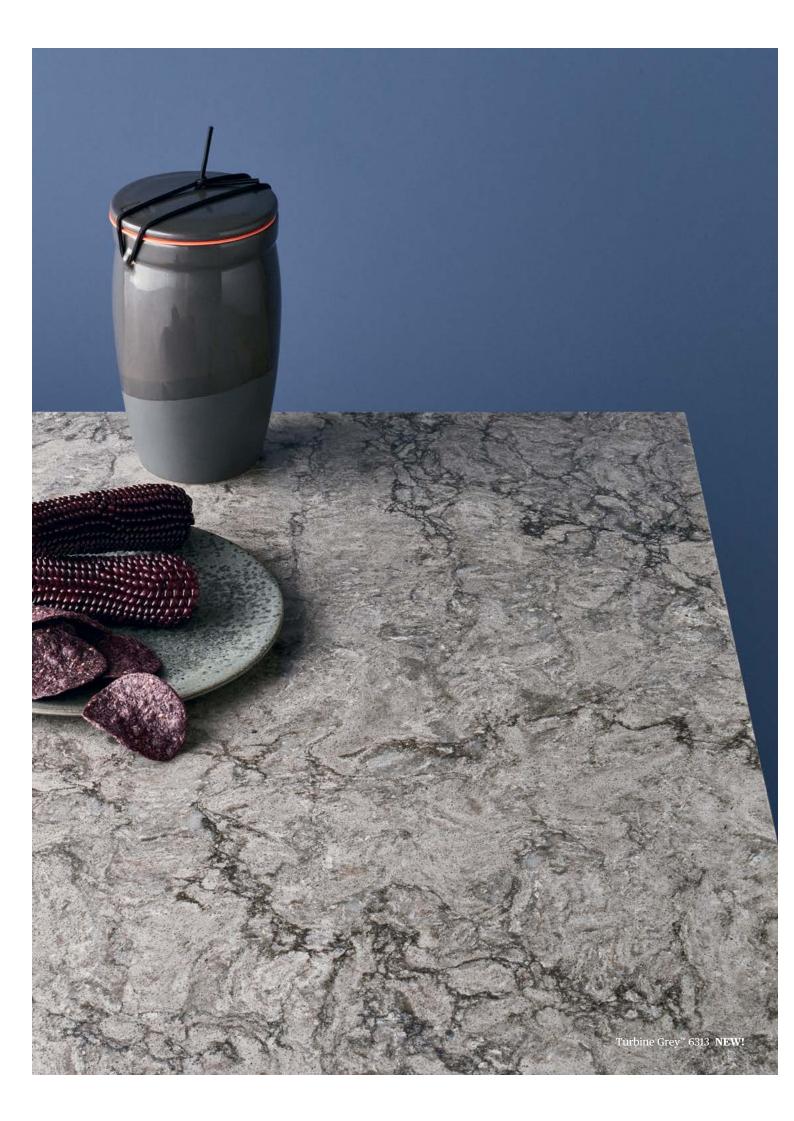

## **Industrial Inspired**

Caesarstone's range of concrete and terrazzo inspired designs with their unique matt surface finishes, offer a sleek and low maintenance alternative and achieve a modern industrial look with all the benefits of a quartz surface.