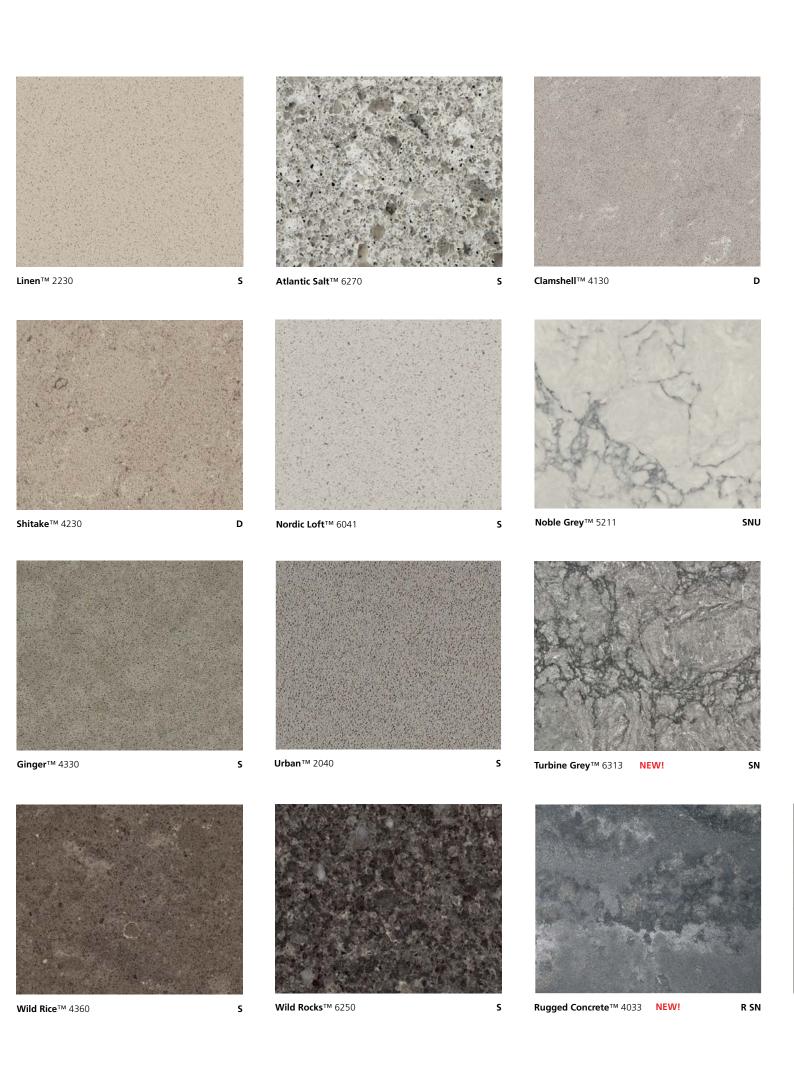

que matt surface finishes, offer a sleek and low maintenance alternative and achieve a modern industrial look with all the benefits of a quartz surface.











#### Caesarstone® Visualiser

Bring your designs to life.

Explore different design ideas. Mix & Match cabinetry, wall & floors with the entire Caesarstone® range.







**S** Standard Range

**SN** Supernatural Range

**C** Concrete Finish

D Deluxe RangeP Premium Range

**SNU** Supernatural Ultra Range

R Rough Finish

Edge Profiles:

Caesarstone® recommends a minimum radius of 3-4mm on any edge or profile detail for optimal strength and durability.

Slab Weights:

 $20mm = 220kg (50kg per m^2)$ 

13mm = 140kg (32kg per  $m^2$ )

■ Available in 13mm

Slab Size: 3,050mm x 1,440mm (Nominal)

### **Caesarstone** Collection









# © caesarstone®

For more design ideas, information and for your nearest showroom, visit us online: www.caesarstone.com.au or call us on 1300 119 119.