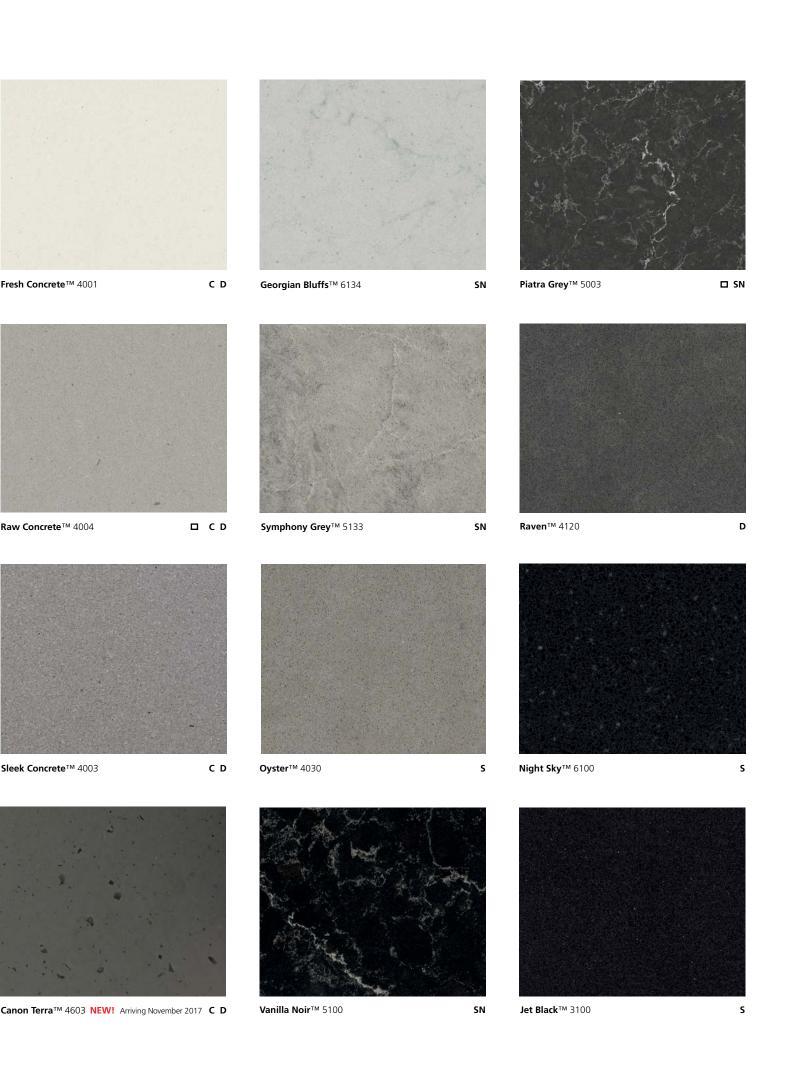

## **Industrial Inspired**

Caesarstone's range of concrete and terrazzo inspired designs with their unique matt surface finishes, offer a sleek and low maintenance alternative and achieve a modern industrial look with all the benefits of a quartz surface.

**C** Concrete Finish

D Deluxe RangeP Premium Range

**SNU** Supernatural Ultra Range

R Rough Finish

Edge Profiles:

Caesarstone® recommends a minimum radius of 3-4mm on any edge or profile detail for optimal strength and durability.

Slab Weights:

 $20mm = 220kg (50kg per m^2)$ 

13mm = 140kg (32kg per  $m^2$ )

■ Available in 13mm

Slab Size: 3,050mm x 1,440mm (Nominal)