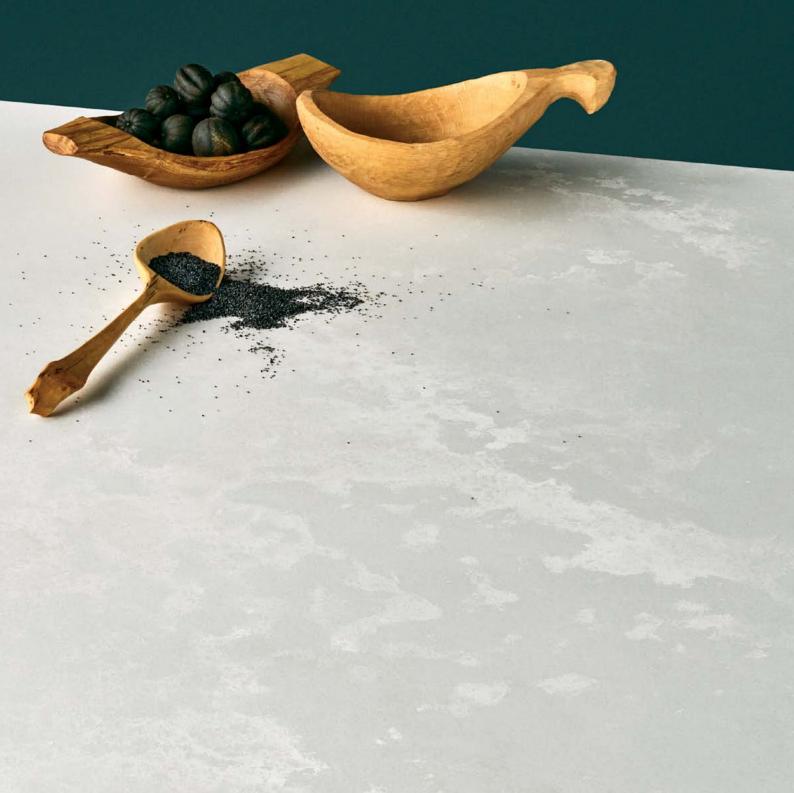

## **Industrial Inspired**

Caesarstone's range of concrete and terrazzo inspired designs with their unique matt surface finishes, offer a sleek and low maintenance alternative and achieve a modern industrial look with all the benefits of a quartz surface.