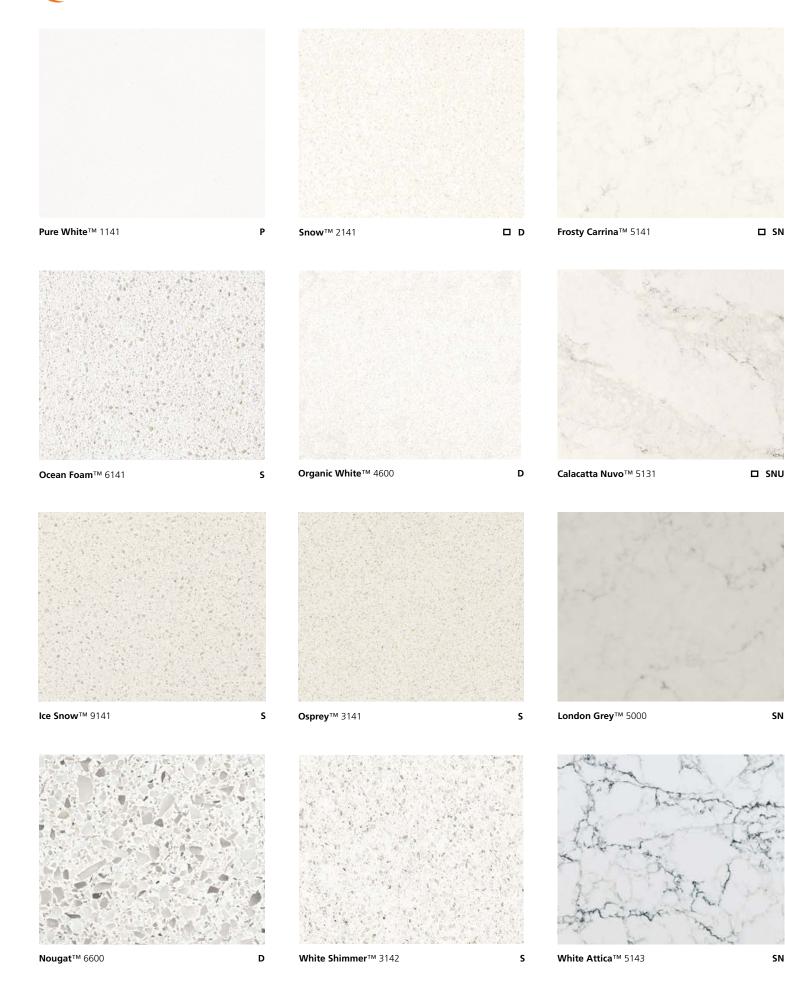

unique matt surface finishes, offer a sleek and low maintenance alternative and achieve a modern industrial look with all the benefits of a quartz surface.











#### Caesarstone® Visualiser

Bring your designs to life.

Explore different design ideas. Mix & Match cabinetry, wall & floors with the entire Caesarstone® range.







**S** Standard Range

**SN** Supernatural Range

**C** Concrete Finish

D Deluxe RangeP Premium Range

**SNU** Supernatural Ultra Range

R Rough Finish

Edge Profiles:

Caesarstone® recommends a minimum radius of 3-4mm on any edge or profile detail for optimal strength and durability.

Slab Weights:

 $20mm = 220kg (50kg per m^2)$ 

13mm = 140kg (32kg per  $m^2$ )

■ Available in 13mm

Slab Size: 3,050mm x 1,440mm (Nominal)

### **Caesarstone** Collection









# © caesarstone®

For more design ideas, information and for your nearest showroom, visit us online: www.caesarstone.com.au or call us on 1300 119 119.