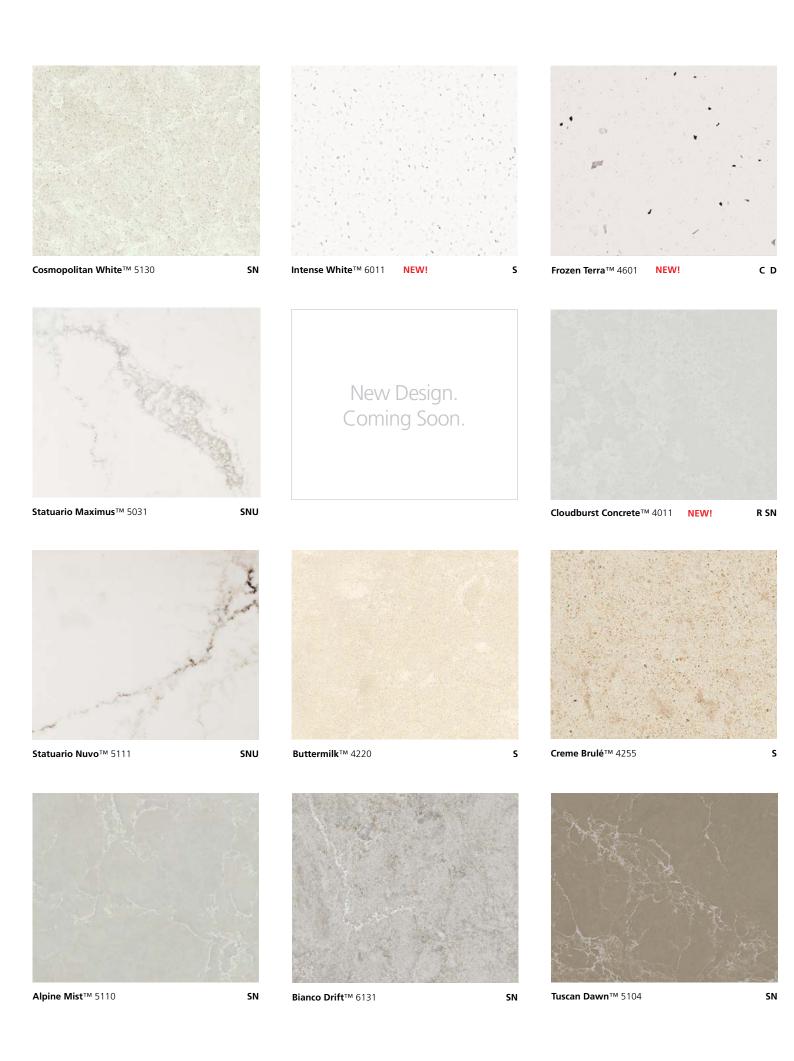

nique matt surface finishes, offer a sleek and low maintenance alternative and achieve a modern industrial look with all the benefits of a quartz surface.











#### Caesarstone® Visualiser

Bring your designs to life.

Explore different design ideas. Mix & Match cabinetry, wall & floors with the entire Caesarstone® range.







**S** Standard Range

**SN** Supernatural Range

**C** Concrete Finish

D Deluxe RangeP Premium Range

**SNU** Supernatural Ultra Range

R Rough Finish

Edge Profiles:

Caesarstone® recommends a minimum radius of 3-4mm on any edge or profile detail for optimal strength and durability.

Slab Weights:

 $20mm = 220kg (50kg per m^2)$ 

13mm = 140kg (32kg per  $m^2$ )

■ Available in 13mm

Slab Size: 3,050mm x 1,440mm (Nominal)

### **Caesarstone** Collection









# © caesarstone®

For more design ideas, information and for your nearest showroom, visit us online: www.caesarstone.com.au or call us on 1300 119 119.